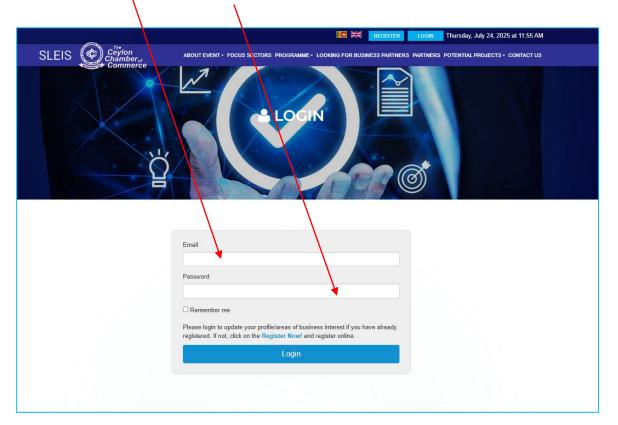

## Sri Lanka Economic and Investment Summit 2025 2<sup>nd</sup> to 3<sup>rd</sup> December 2025 at the Shangri-La Colombo

### **Meeting Scheduling Guidelines**

### Visit – https://sleis.chamber.lk

You will see the following screen



# Click Login Enter Your E-mail and the Password



#### Now you are in your Profile Page



### Click on the Looking for Business Partners on the top menu of the web

You will see the list of participants registered as at to date. The latest registered names will appear on top of the page. Those who have already settled their payments will appear sign next to their company listing.

AVAILABLE TO MEET

with



Select delegates you wish to meet by clicking on the sign

**AVAILABLE TO MEET** 

You can make multiple selection of delegates (up to 10 meetings you could schedule)

We have allocated B2B meetings to be taken place on 3<sup>rd</sup> December 2025 from 1.30 p.m. to 05.00 p.m.

Each time when you select AVAILABLE TO MEET sign the following screen will appear where you could select the sector and time you would prefer to meet the sel