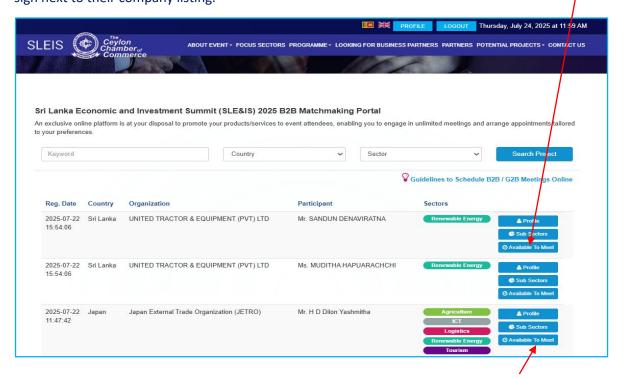

### Click on the Looking for Business Partners on the top menu of the web

You will see the list of participants registered as at to date. The latest registered names will appear on top of the page. Those who have already settled their payments will appear sign next to their company listing.

AVAILABLE TO MEET

with

Select delegates you wish to meet by clicking on the sign

**AVAILABLE TO MEET** 

You can make multiple selection of delegates (up to 10 meetings you could schedule)

We have allocated B2B meetings to be taken place on 3<sup>rd</sup> December 2025 from 1.30 p.m. to 05.00 p.m.