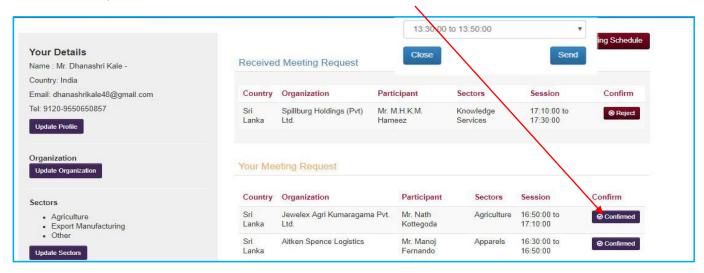

Each time when you select AVAILABLE TO MEET sign the following screen will appear where you could select the sector and time you would prefer to meet the selected delegate (each meeting is for a period of 20 minutes). After you select same click send

Once you schedule meetings you will see the following screen in your Profile. Meetings requested by you and the meetings requested by other participants will appear as below. Now you confirm the meetings requested by others as you wish. When you request for meetings, an e-mail will be sent automatically from the system to the party concerned indicating that you have requested a meeting appointment

Please note that once you confirm the meeting/s, it will be displayed in the final schedule of the B2B meetings session. Therefore, please visit the web regularly and look for new registrations where you may be in a position to identify potential investors/business partners.