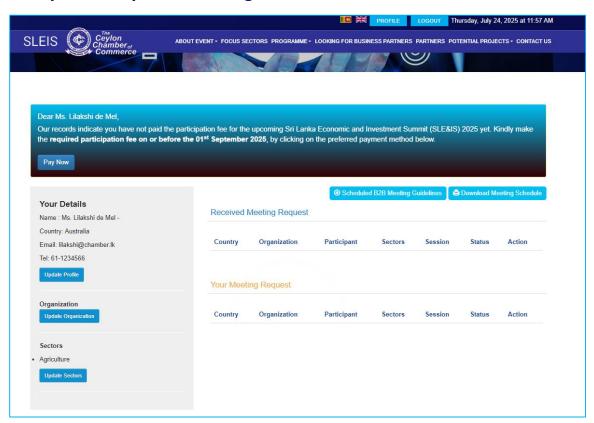

#### Now you are in your Profile Page

Once you schedule meetings you will see the following screen in your Profile. Meetings requested by you and the meetings requested by other participants will appear as below. Now you confirm the meetings requested by others as you wish. When you request for meetings, an e-mail will be sent automatically from the system to the party concerned indicating that you have requested a meeting appointment

Please note that once you confirm the meeting/s, it will be displayed in the final schedule of the B2B meetings session. Therefore, please visit the web regularly and look for new registrations where you may be in a position to identify potential investors/business partners.