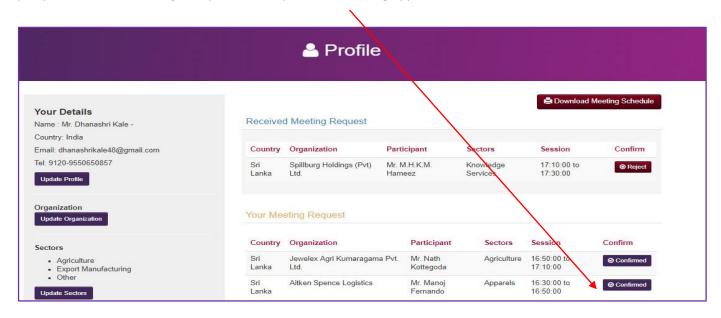

Once you schedule meetings you will see the following screen in your Profile. Meetings requested by you and the meetings requested by other participants will appear as below. Now you confirm the meetings requested by others as you wish. When you request for meetings, an e-mail will be sent automatically from the system to the party concerned indicating that you have requested a meeting appointment

Please note that once you confirm the meeting/s, it will be displayed in the final schedule of the B2B meetings session. Therefore, please visit the web regularly and look for new registrations where you may be in a position to identify potential investors/business partners.